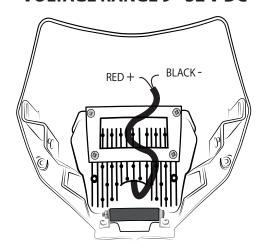

#### **WARNING! VOLTAGE RANGE 9 - 32 V DC**

Use at your own risk. Check the security of your device before you ride. Be sure that you follow the instructions installing the Acerbis products. Do not ride if there is missing or damaged hardware. If this is the case, take the item immediately back to your dealer. Make sure the throttle and other controls are free every time you ride. Lack of attention to instruction and warning could lead to interference with the controls, loss of control, and an accidents. Acerbis recommends that installation must be done by a licensed mechanic and that only Acerbis is original parts are used during fitting. Acerbis makes no guarantees or representations, express or implied, regarding the fitness of its products for any particular purpose. Acerbis makes no guarantees or representations, express or implied, regarding the extent to which its product protect individuals or property from injury o death or damage.