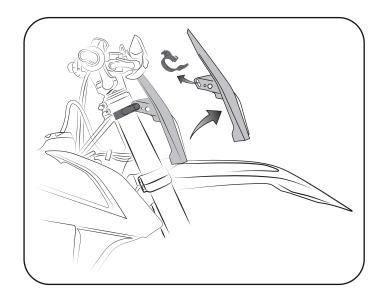

#### 2 - Assemble the original elastic on the Acerbis headlight. Connect the cables. Assemble the Acerbis headlight on the bike.

2 - Rimontare gli elastici originali sulla mascherina ACERBIS. Collegare i cavi. Montare la mascherina ACERBIS.