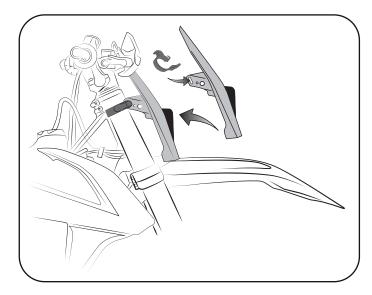

### 1 - Remove the original headlight from the bike and take off the original elastic.

1 - Smontare la mascherina originale. Togliere gli elastici originali.